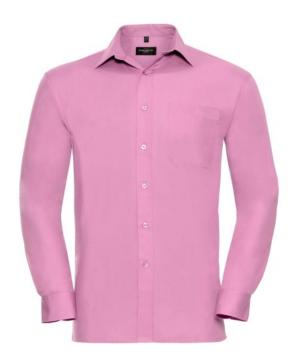

#### **Basic informations**

Size: 4XL Length: 56 Width: 37 Height: 19 Size: 4XL

Color: Light pink

## **Specification**

RUSSELL men's long sleeve shirt PURE COTTON POPLIN. Elegant and very durable shirt with the comfort of pure cotton. Classic collar without buttons, one button on cuff, pocket on the right. 100% Popoplim cotton, 120/125 g / m2. Laundry at 40 degrees. EASY CARE - dries quickly, easily ironed 18 / 45/62